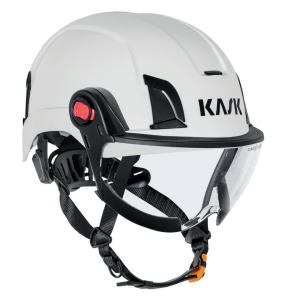

W/VI00032/33

Polycarbonate eye protection available in two foam sizes. Requires Easy Click Adapters. Can be worn with corrective glasses. Compatible with all Zenith X, Primero and Quantum helmets.