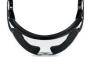

K   1BTKN   EN 166BT  |
| W/VI00032-520 | WVI00033-520 | SILVER MIRROR | 7FN FOAM   YY/MM   C F US   5-2 5   KASK   1BTKN   FN 166BT  |

# ADDITIONAL INFORMATION

# **GUARANTEE**

3 years from date of purchase

10 years starting from the date of manufacture. Shelf life depends on various factors that can cause deterioration such as sudden temperature changes, the amount of exposure to direct sunlight and the intensity of use. Altered vision and scratches are elements that signal the need to check for deterioration of the visor.

Clean only with water and mild soap. Allow to air dry. Do not use chemical detergents, solvents, petrol powders as they are too aggressive and could lower the structural resistance of the visor. Do not rub the lens when dry.

# ZEN FOAM COLLECTION



WVI00032-500



WVI00033-500 ZEN FOAM | M CLEAR



WVI00032/33-510



WVI00032/33-510 ZEN FOAM SILVER MIRROR

### **DISCOVER MORE**





SCAN FOR COMPLETE COLLECTION

PRODUCT OF ITALY