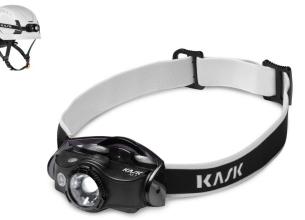

# ΚΛ/Κ

ΕN

Compact LED head light with an output of 400 lumens. Designed with rechargeable batteries. Attaches to all KASK helmets via its elastic band or included overhead band enabling use with eye, face, or hearing protection.

# **TECHNICAL DETAILS**

| Weight including Battery | 98 g                                                                                           |
|--------------------------|------------------------------------------------------------------------------------------------|
| Light output max - min   | 400 lm   20 lm                                                                                 |
| Runtime min - max        | 4 h   35 h                                                                                     |
| Battery                  | 1* Li-ion (included) or 2*AA Alkaline 1.5V/<br>2*AANiMH1.2V (not included)                     |
| IP class                 | IP54                                                                                           |
| Charging time            | 150 min (according to hardware used)                                                           |
| Light functions          | Power, low power                                                                               |
| Functions                | Low battery warning, charge indicator,<br>battery indicator, rapid focus, red reading<br>light |
| Included with headlamp   | Headlamp + Elastic Band   Overhead-band<br>Charging cable   Battery (to be installed)          |