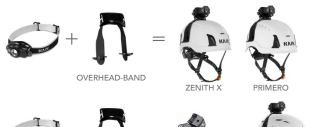

### **MOUNTING OPTIONS**

TRANSPORTATION LOCK

**RAPID FOCUS** 

OVERHEAD-BAND MOUNTING (INCLUDED WITH HEADLAMP)

WAC00003 (ADAPTER NOT INCLUDED) OVERHEAD-BAND

**ADDITIONAL INFORMATION** 

2 years starting from the date of purchase.