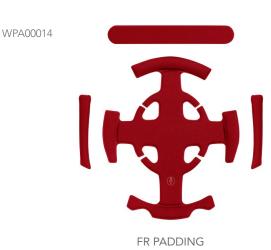

# WPA00015 WPA00016 FRONT FR PADDING COMFORT FIT FRONT FR PADDING

#### FIRE RESISTANT FABRIC

Material: Aramid

Test: ASTM F1959 | F1959M-22 | ATPV 4.8 cal/cm<sup>2</sup>

High comfort padding resistant to catching fire and is self-extiguishing. Does not melt or drip when exposed directly to extreme heat to protect and prevent injury in applications near flames.