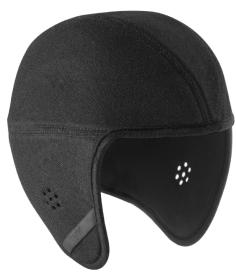

# ΚΛ/Κ

ΕN

WPA00007

Inner helmet padding featuring Tek Series<sup>®</sup> that provides waterresistant insulation for cold weather environments. Replaces existing helmet padding.

Compatible with all KASK helmets.