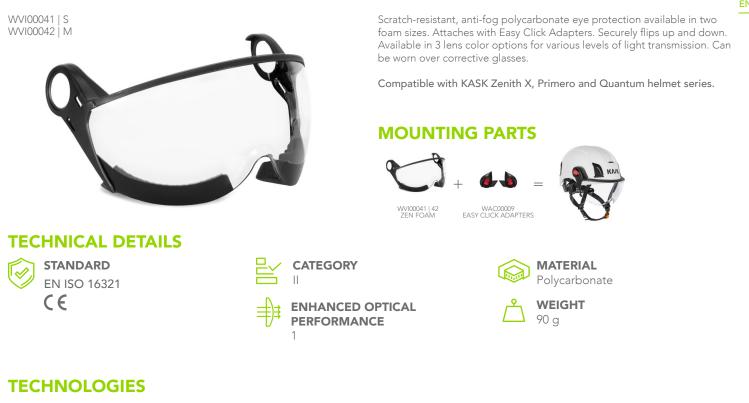

# **ZEN FOAM S/M VISOR**

# КЛЈК

EN



<del>O</del> C



#### ANTI-FOG



#### ANTI-INTRUSION GUARDS

Highly comfortable polyurethane foam protects against dust, liquids and chemical splashes.



#### DRIP PROOF UPPER CONTOUR

Rubber edge protects eyes from liquid and debris from entering the visor.

#### PANORAMIC LENS

Developed to maximize visibility with minimal viewing distortion.

### **CE MARKINGS**

| CODE   S     | CODE   M     | COLOR            | MARKING                                                                                                                           |
|--------------|--------------|------------------|-----------------------------------------------------------------------------------------------------------------------------------|
| WVI00041-500 | WVI00042-500 | CLEAR            | ZEN FOAM