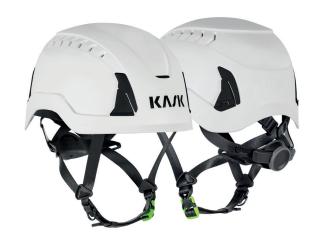

#### **MATERIAL**

**EXTERNAL SHELL:** HD Polypropylene

**INTERNAL SHELL:** HD Expanded Polystyrene

**HEADBAND**: Soft PA Nylon

#### SIZE

One size fits most

### **WEIGHT**

430 g

# **TECHNOLOGIES**

- **VENTILATION CHANNELS** 14 air intakes shaped for preventing debris entry.
- **ERGO FIT SYSTEM** Moves up and down and cradles back of neck for a secure fit.
- **2DRY LINER** Moisture-wicking fabric technology for all-day comfort.
- **CLICK-IN SYSTEM** Attachment system that lets padding easily snap in and out.
- **ADVANCED LITE CHINSTRAP** 5 adjustment points and EN color-coded fastener.
- > RING TO HOOK Chinstrap loop that securely attaches helmet to a harness.
- **EASY CLICK SYSTEM** Integrated slots for eye and face protection. Adapters required.
- **EARMUFF ATTACHMENT SLOTS** 30mm EURO slots for attaching earmuffs.
- > REPLACEABLE LAMP CLIPS 4 removable nylon lamp attachment clips.