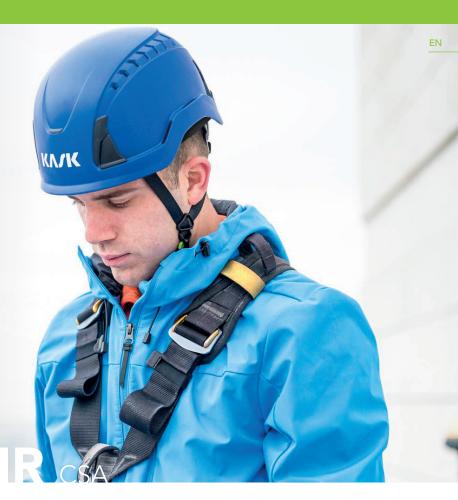

# PRIMERO AIR

#### **STANDARD**

CSA Z94.1 TYPE I - CLASS C EN 12492

Protection against side, front and rear impacts Shock energy absorption capacity (Clauses 4.2.1.2 - front, 4.2.1.3 - lateral, 4.2.1.4 - rear) Penetration (Clause 4.2.2) Retention system strength (Clause 4.2.3) Retention system effectiveness (Clause 4.2.4)